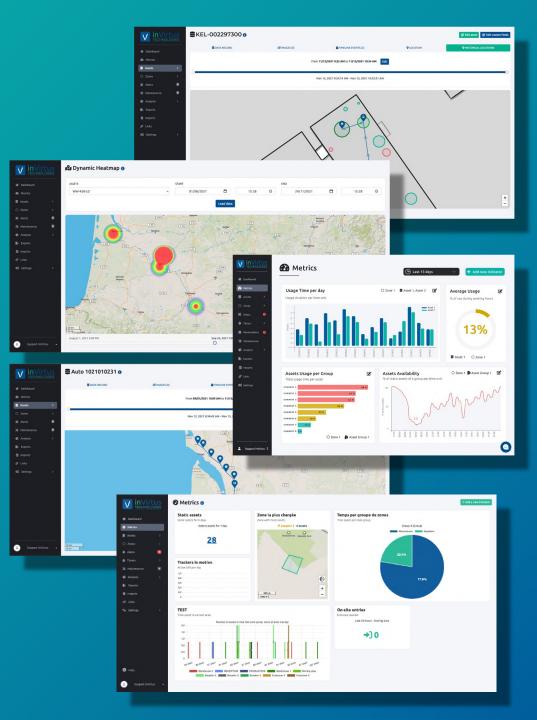

## inVirtus cloud plateform

- Locate immediately what you look for
- Achieve frequent, precise multi-zone inventories
- Create geofencing zones
- Set up alerts and be informed in case of unexpected events
- Retrace movements history
- Compare theoretic / real tack times
- Analyse rotations and identify bottlenecks
- Improve production flows, equipment allocation
- Optimize tool maintenance
- Choose your own indicator dashboard
- Push geolocation data to your own system (ERP, WMS...)