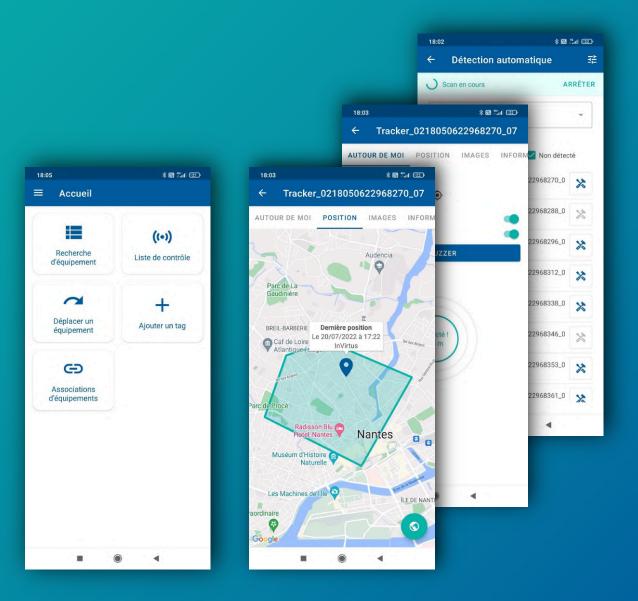

## inVirtus cloud plateform

- Locate immediately what you look for
- Achieve frequent, precise multi-zone inventories
- Create geofencing zones
- Set up alerts and be informed in case of unexpected events
- Retrace movements history
- Compare theoretic / real tack times
- Analyse rotations and identify bottlenecks
- Improve production flows, equipment allocation
- Optimize tool maintenance
- Choose your own indicator dashboard
- Push geolocation data to your own system (ERP, WMS...)

## inVirtus Android App

- Pair / unpair asset to a beacon
- Locate immediately your asset
- Know your distance with the asset
- Activate the beacon LED / buzzer
- Edit the asset informations