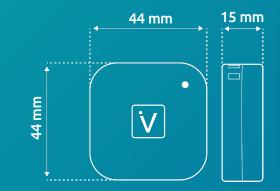

## Indoor Geolocation : Track your assets with inVirtus beacons

Bluetooth : BLE 5.3 **Casing** : Polycarbonate Weight: 18q Button / LED : On / Off Scope: Up to 120m Battery: LiMnO2

**Bluetooth**: BLE 5.3 **Casing**: Polycarbonate Weight: 13q Configurable LED : On / Off, Alarm... Scope: Up to 120m Battery : CR2477, 1000 mAh, 3V

#### ivBeacon Lite

BLE tag installed on each asset. It allows to be scanned by the Tracker when entering/leaving your site.