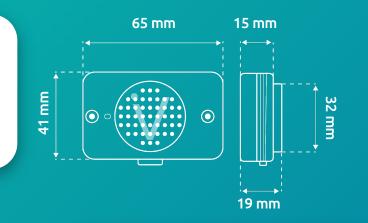

## Indoor Geolocation : Create zones up to 50m with inVirtus Anchors

## Indoor Geolocation : Track your assets with inVirtus beacons

Bluetooth : BLE 5.3 **Casing** : Polycarbonate Weight: 18q Button / LED : On / Off Scope: Up to 120m Battery: LiMnO2

**Bluetooth**: BLE 5.3 **Casing**: Polycarbonate Weight: 13q Configurable LED : On / Off, Alarm... Scope: Up to 120m Battery : CR2477, 1000 mAh, 3V