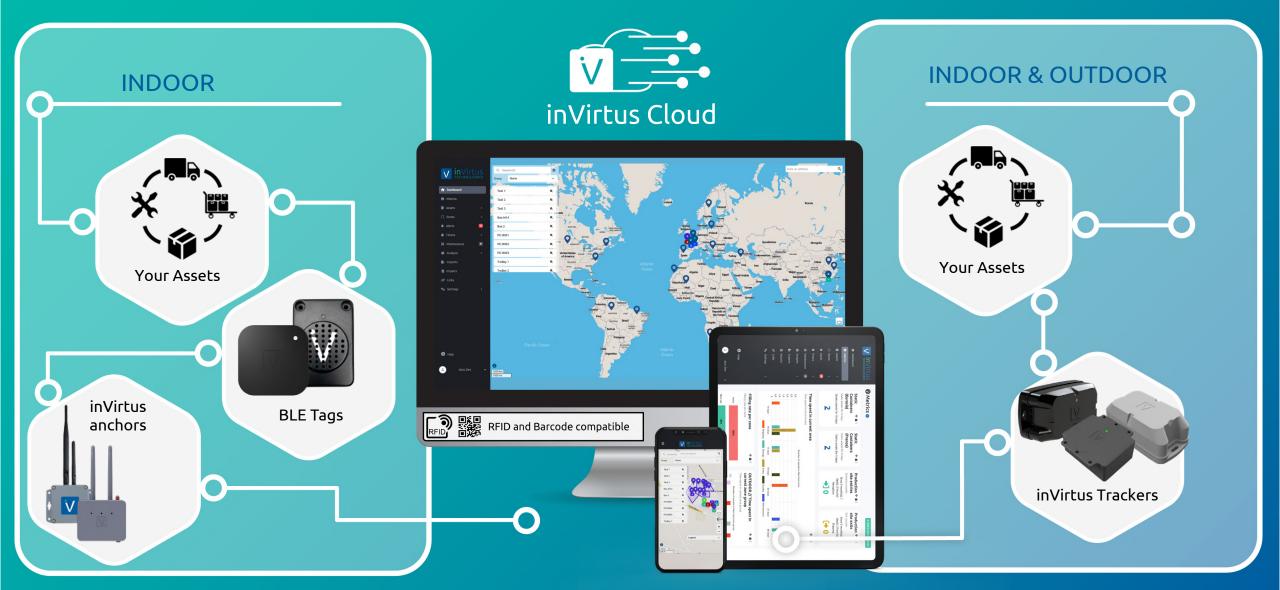

## inVirtus : an end-to-end solution

inVirtus is one of the few market players offering a complete solution : hardware, software, connectivity, and integration to customers' systems

inVirtus

## Indoor geolocation : Multi-site logistics

## inVirtus cloud plateform

- Locate immediately what you look for
- Achieve frequent, precise multi-zone inventories
- Create geofencing zones
- Set up alerts and be informed in case of unexpected events
- Retrace movements history
- Compare theoretic / real tack times
- Analyse rotations and identify bottlenecks
- Improve production flows, equipment allocation
- Optimize tool maintenance
- Choose your own indicator dashboard
- Push geolocation data to your own system (ERP, WMS...)