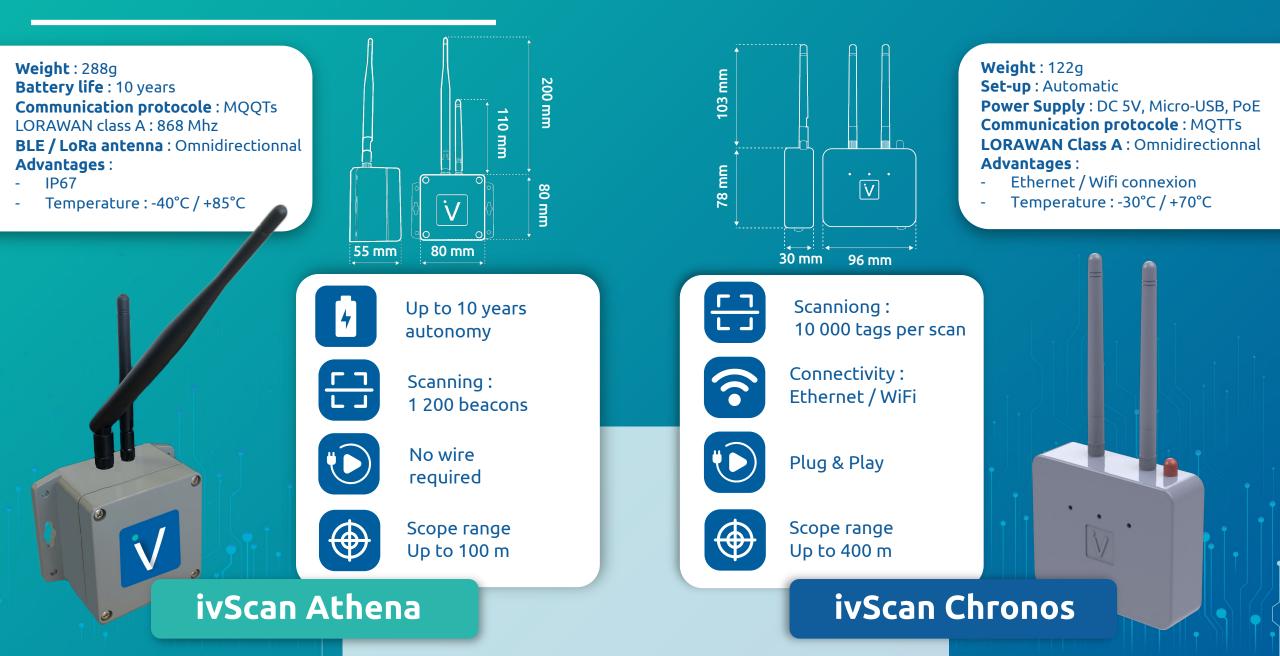

#### ivScan

Generate zones allowing you to set up your asset and transmit information in real time. They allow you to alert in case of presence of an unauthorized asset in a zone.

Measure the time spent by each asset in each area, locate medical equipment precisely in real time without heavy infrastructure, send notifications (SMS, mobile app, email...) to the management service.

## Indoor Geolocation : Create zones up to 50m with inVirtus Anchors

## Indoor Geolocation : Track your assets with inVirtus beacons

Bluetooth : BLE 5.3 **Casing** : Polycarbonate Weight: 18q Button / LED : On / Off Scope: Up to 120m Battery: LiMnO2

**Bluetooth**: BLE 5.3 **Casing**: Polycarbonate Weight: 13q Configurable LED : On / Off, Alarm... Scope: Up to 120m Battery : CR2477, 1000 mAh, 3V