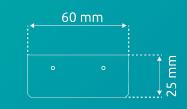

## Indoor Geolocation : Track your assets with inVirtus beacons

Bluetooth : BLE 5.3 **Casing** : Polycarbonate Weight: 18q Button / LED : On / Off Scope: Up to 120m Battery: LiMnO2

**Bluetooth**: BLE 5.3 **Casing**: Polycarbonate Weight: 13q Configurable LED : On / Off, Alarm... Scope: Up to 120m Battery : CR2477, 1000 mAh, 3V

#### ivBeacon Lite

BLE tag installed on each asset. It allows to be scanned by the Tracker when entering/leaving your site.