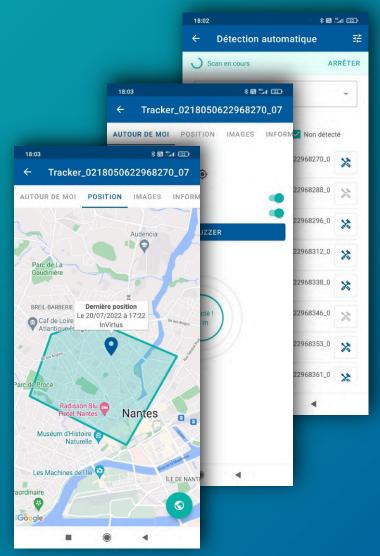

## Outdoor geolocation

**Objective:** Follow-up of your small and large asset on your work sites.

The InVirtus Tracker locates your assets. It scans your devices contained on your site, avoiding forgetfulness and alerting of thefts. A signal is sent to the platform to alert you...

ivBeacon Lite

BLE tag installed on each tool. It allows to be scanned by the Tracker when entering/leaving your site.