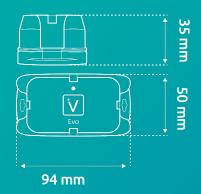

## Indoor Geolocation: Track your assets with inVirtus beacons

**Bluetooth**: BLE 5.3 **Casing**: Polycarbonate

Weight: 18g

Button / LED : On / Off Scope : Up to 120m Battery : LiMnO2

**Bluetooth**: BLE 5.3 **Casing**: Polycarbonate

Weight: 13g

Configurable LED: On / Off,

Alarm...

Scope: Up to 120m

**Battery**: CR2477, 1000 mAh, 3V

Battery Life Up to 6 years

BLE
Bluetooth Low Energy

Buzzer 100 dB

Temperature -40°C/+60°C

ivBeacon Sonos

Battery Life: Up to 10 years

BLE Bluetooth Low Energy

IP67 Waterproof

Temperature -40°C / +85°C

ivBeacon Lite