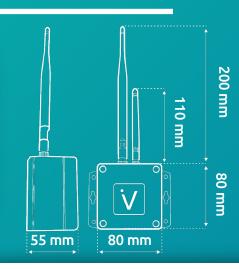

## Indoor Geolocation: Create zones up to 50m with inVirtus Anchors

Weight: 288q

Battery life: 10 years

**Communication protocole**: MQQTs

LORAWAN class A: 868 Mhz

BLE / LoRa antenna: Omnidirectionnal

Advantages:

**IP67** 

Temperature: -40°C / +85°C

Up to 10 years autonomy

Scanning: 1 200 beacons

No wire required

Scope range Up to 100 m

ivScan Athena

Weight: 122q **Set-up**: Automatic

Power Supply: DC 5V, Micro-USB, PoE **Communication protocole**: MQTTs LORAWAN Class A: Omnidirectionnal

Advantages:

Ethernet / Wifi connexion

Temperature: -30°C/+70°C

Scanning: 10 000 tags per scan

Connectivity: Ethernet / WiFi

Plug & Play

Scope range Up to 400 m