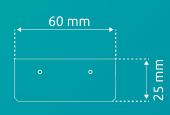

## Indoor Geolocation: Create zones up to 50m with inVirtus Anchors

Weight: 288q

Battery life: 10 years

**Communication protocole**: MQQTs

LORAWAN class A: 868 Mhz

BLE / LoRa antenna: Omnidirectionnal

Advantages:

**IP67** 

Temperature: -40°C / +85°C

Up to 10 years autonomy

Scanning: 1 200 beacons

No wire required

Scope range Up to 100 m

ivScan Athena

Weight: 122q **Set-up**: Automatic