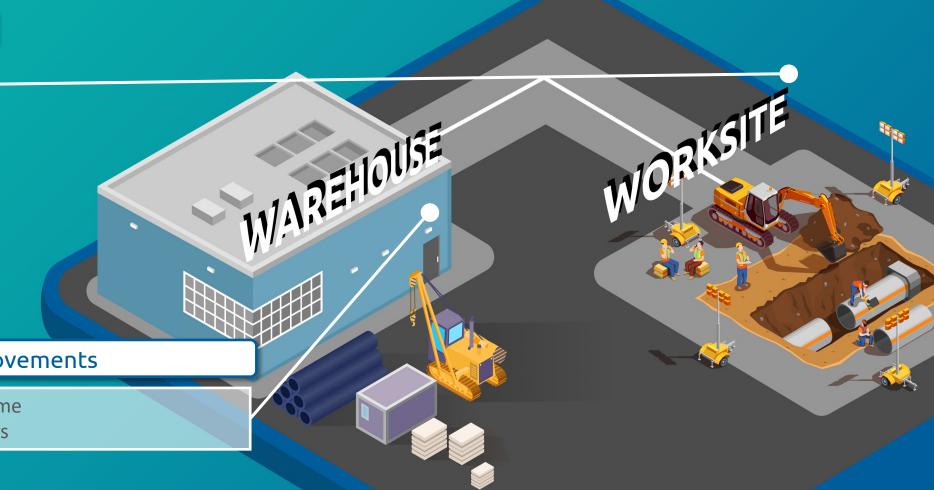

# Indoor geolocation

**Objective:** Traceability of small equipment, toolbox, screwdriver, drill, ...

## Outdoor geolocation

**Objective:** Follow-up of your small and large asset on your work sites.

The InVirtus Tracker locates your assets. It scans your devices contained on your site, avoiding forgetfulness and alerting of thefts. A signal is sent to the platform to alert you...

ivBeacon Lite

BLE tag installed on each tool. It allows to be scanned by the Tracker when entering/leaving your site.