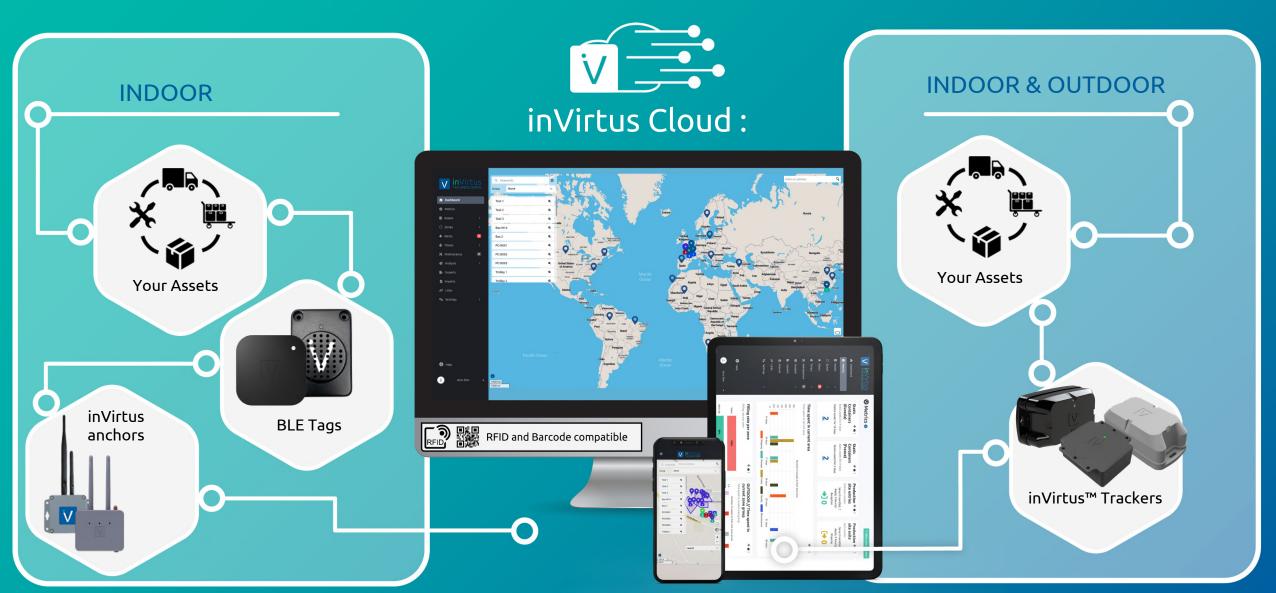

## Indoor Geolocation: Create zones up to 50m with inVirtus Anchors

Weight: 288q

Battery life: 10 years

**Communication protocole**: MQQTs

LORAWAN class A: 868 Mhz

BLE / LoRa antenna: Omnidirectionnal

Advantages:

## Indoor Geolocation: Track your assets with inVirtus beacons

**Bluetooth**: BLE 5.3 **Casing**: Polycarbonate

Weight: 18g

Button / LED : On / Off Scope : Up to 120m Battery : LiMnO2

**Bluetooth**: BLE 5.3 **Casing**: Polycarbonate

## Outdoor geolocation

**Objective:** Follow-up of your small and large asset on your work sites.

The InVirtus Tracker locates your assets. It scans your devices contained on your site, avoiding forgetfulness and alerting of thefts. A signal is sent to the platform to alert you...

# inVirtus cloud plateform 🔽 🚎

- Locate immediately what you look for
- Achieve frequent, precise multi-zone inventories
- Create geofencing zones
- Set up alerts and be informed in case of unexpected events
- Retrace movements history
- Compare theoretic / real tack times
- Analyse rotations and identify bottlenecks
- Improve production flows, equipment allocation
- Optimize tool maintenance
- Choose your own indicator dashboard
- Push geolocation data to your own system (ERP, WMS...)