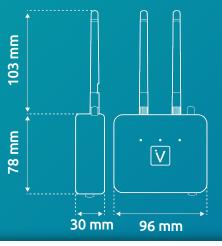

## Indoor Geolocation: Create zones up to 50m with inVirtus Anchors

Weight: 288q

Battery life: 10 years

**Communication protocole**: MQQTs

LORAWAN class A: 868 Mhz

BLE / LoRa antenna: Omnidirectionnal

Advantages:

**IP67** 

Temperature: -40°C / +85°C

Up to 10 years autonomy

Scanning: 1 200 beacons

No wire required

Scope range Up to 100 m

ivScan Athena

Weight: 122q **Set-up**: Automatic

Power Supply: DC 5V, Micro-USB, PoE **Communication protocole**: MQTTs LORAWAN Class A: Omnidirectionnal

Advantages:

Ethernet / Wifi connexion

Temperature: -30°C/+70°C

Scanning: 10 000 tags per scan

Connectivity: Ethernet / WiFi

Plug & Play

Scope range Up to 400 m