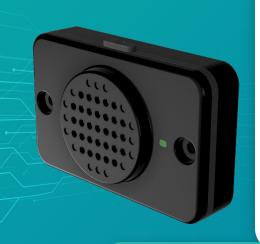

#### ivScan Chronos

Generate zones allowing you to set up your equipment and transmit information in real time.

**IP67** 

Temperature: -40°C / +85°C

Up to 10 years autonomy

Scanning: 1 200 beacons

No wire required

Scope range Up to 100 m

ivScan Athena

Weight: 122q **Set-up**: Automatic