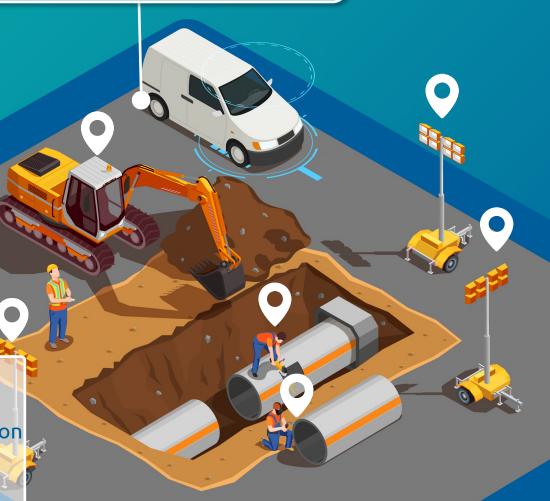

## Outdoor geolocation

**Objective:** Follow-up of your small and large asset on your work sites.

The InVirtus Tracker locates your assets. It scans your devices contained on your site, avoiding forgetfulness and alerting of thefts. A signal is sent to the platform to alert you...

ivBeacon Lite

BLE tag installed on each tool. It allows to be scanned by the Tracker when entering/leaving your site.