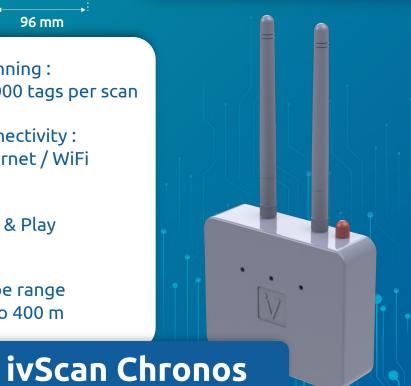

#### ivScan Chronos

Generate zones allowing you to set up your equipment and transmit information in real time.

**IP67** 

Temperature: -40°C / +85°C

Up to 10 years autonomy

Scanning: 1 200 beacons

No wire required

Scope range Up to 100 m

ivScan Athena

Weight: 122q **Set-up**: Automatic

Power Supply: DC 5V, Micro-USB, PoE **Communication protocole**: MQTTs LORAWAN Class A: Omnidirectionnal

Advantages:

Ethernet / Wifi connexion

Temperature: -30°C/+70°C

Scanning: 10 000 tags per scan

Connectivity: Ethernet / WiFi

Plug & Play

Scope range Up to 400 m