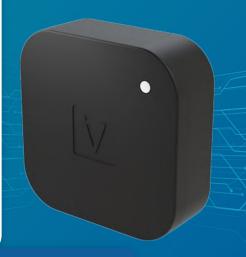

## ivBeacon Lite

Fixed on each case.

Follow in real time your asset at home and on your work site.

Temperature -40°C/+60°C

ivBeacon Sonos

Battery Life: Up to 10 years

BLE Bluetooth Low Energy

IP67 Waterproof

Temperature -40°C / +85°C

ivBeacon Lite