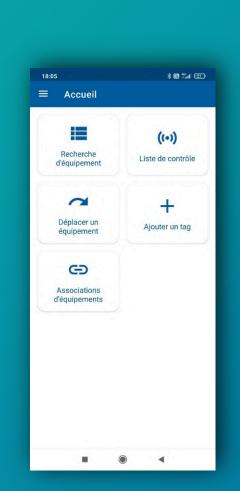

# inVirtus Android App

- Pair / unpair asset to a beacon
- Locate immediately your asset
- Know your distance with the asset
- Activate the beacon LED / buzzer
- Edit the asset informations