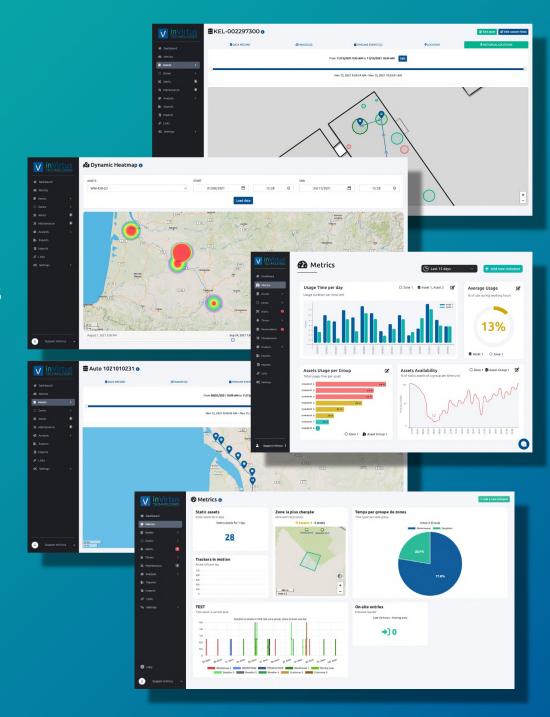

# inVirtus cloud plateform 🔽 🚎

- Locate immediately what you look for
- Achieve frequent, precise multi-zone inventories
- Create geofencing zones
- Set up alerts and be informed in case of unexpected events
- Retrace movements history
- Compare theoretic / real tack times
- Analyse rotations and identify bottlenecks
- Improve production flows, equipment allocation
- Optimize tool maintenance
- Choose your own indicator dashboard
- Push geolocation data to your own system (ERP, WMS...)