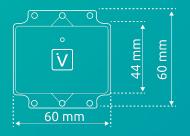

## Indoor Geolocation: Track your assets with inVirtus beacons

**Bluetooth**: BLE 5.3 **Casing**: Polycarbonate

Weight: 18g

Button / LED : On / Off Scope : Up to 120m Battery : LiMnO2

**Bluetooth**: BLE 5.3 **Casing**: Polycarbonate

Weight: 13g

Configurable LED: On / Off,

Alarm...

Scope: Up to 120m

**Battery**: CR2477, 1000 mAh, 3V

Battery Life Up to 6 years

BLE
Bluetooth Low Energy

Buzzer 100 dB

Temperature -40°C/+60°C

ivBeacon Sonos

Battery Life: Up to 10 years

BLE Bluetooth Low Energy

IP67 Waterproof

Temperature -40°C / +85°C

ivBeacon Lite