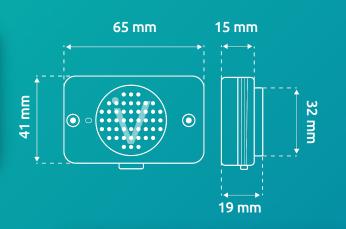

## Indoor Geolocation: Track your assets with inVirtus beacons

**Bluetooth**: BLE 5.3 **Casing**: Polycarbonate

Weight: 18g

Button / LED : On / Off Scope : Up to 120m Battery : LiMnO2

**Bluetooth**: BLE 5.3 **Casing**: Polycarbonate

Weight: 13g

Configurable LED: On / Off,

Alarm...

Scope: Up to 120m

**Battery**: CR2477, 1000 mAh, 3V

Battery Life Up to 6 years

BLE
Bluetooth Low Energy

Buzzer 100 dB

Temperature -40°C/+60°C

ivBeacon Sonos

Battery Life: Up to 10 years

BLE Bluetooth Low Energy

IP67 Waterproof

Temperature -40°C / +85°C

ivBeacon Lite