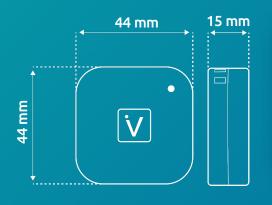

## Indoor Geolocation: Track your assets with inVirtus beacons

**Bluetooth**: BLE 5.3 **Casing**: Polycarbonate

Weight: 18g

Button / LED : On / Off Scope : Up to 120m Battery : LiMnO2

**Bluetooth**: BLE 5.3 **Casing**: Polycarbonate

Weight: 13g

Configurable LED: On / Off,

Alarm...

Scope: Up to 120m

**Battery**: CR2477, 1000 mAh, 3V

Battery Life Up to 6 years

BLE
Bluetooth Low Energy

Buzzer 100 dB

Temperature -40°C/+60°C

ivBeacon Sonos

Battery Life: Up to 10 years

BLE Bluetooth Low Energy

IP67 Waterproof

Temperature -40°C / +85°C

ivBeacon Lite